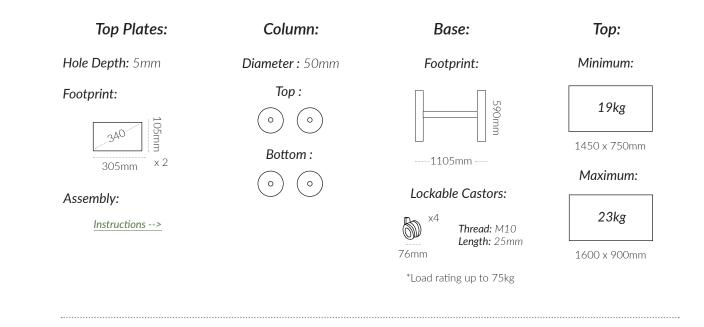

## MANHATTAN



## 1500mm Folding Table Bases

ORIGIN: China USE: Indoor WARRANTY: 12 Months

### **DIMENSIONS:**







### **CODES:**

Black - KBTFMAN150BK

### **FINISHES:**

### Aluminum / Stainless Steel



# MANHATTAN

1500mm Folding Table Bases



### **SPECIFICATIONS:**



### **PRODUCT MAINTENANCE:**

### **Stainless Steel:**

- 1. Regularly dust surface with damp cloth.
- 2. Wash with a soft cloth and stainless steel cleaning agent
- **3.** Always dry with a lint free cloth.

**DO NOT:** Use abrasive pads, brushes, or cleaners like steel wool, as it will scratch the surface. **DO NOT:** Use powder, concentrated detergents, or silicone-based furniture polishes.

#### Aluminum:

- 1. Regularly dust surface with damp cloth.
- 2. Wash with a soft cloth and warm soapy water.
- 3. Always dry with a lint free cloth.
- 4. Polish with an aluminum polish.

**DO NOT:** Use abrasive pads, brushes, or cleaners like steel wool, as it will scratch the surface.

DO NOT: Use powder, concentrated detergents, or silicone-based furniture polishes.

NOTE: Cast aluminum compo