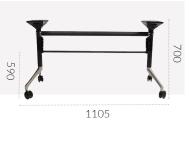

## MANHATTAN



## 1500mm Folding Table Bases

ORIGIN: China USE: Indoor WARRANTY: 12 Months

### **DIMENSIONS:**







### **CODES:**

Black - KBTFMAN150BK

### **FINISHES:**

### Aluminum / Stainless Steel



# MANHATTAN

1500mm Folding Table Bases



### **SPECIFICATIONS:**



### **PRODUCT MAINTENANCE:**

### **Stainless Steel:**

- 1. Regularly dust surface with damp cloth.
- 2. Wash with a soft cloth and stainless steel cleaning agent
- **3.** Always dry with a lint free cloth.

**DO NOT:** Use abrasive pads, brushes, or cleaners like steel wool, as it will scratch the surface. **DO NOT:** Use powder, concentrated detergents, or silicone-based furniture polishes.

#### Aluminum:

- 1. Regularly dust surface with damp cloth.
- 2. Wash with a soft cloth and warm soapy water.
- 3. Always dry with a lint free cloth.
- 4. Polish with an aluminum polish.

**DO NOT:** Use abrasive pads, brushes, or clean